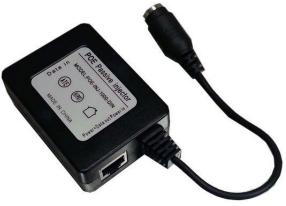

# **Gigabit HP POE Inserter**

### Description

The POE-INJ-1000-DIN is a shielded passive power over Ethernet inserter that is compatible with data speeds up to 1 gigabit. The DC connector is a locking mini DIN type power connector. The RJ45 connectors are shielded to ensure continuous shielding from power source to destination device. Power is supplied on all 8 Ethernet pins 1,2,4,5(+) and 3,6,7,8(-). The Pinout of the DIN Connector is as follows:  $\bigcirc \bigcirc \odot$  (Note: Mating 4P Mini Power DIN Connector *CUI Inc. Model:PDP-40*)